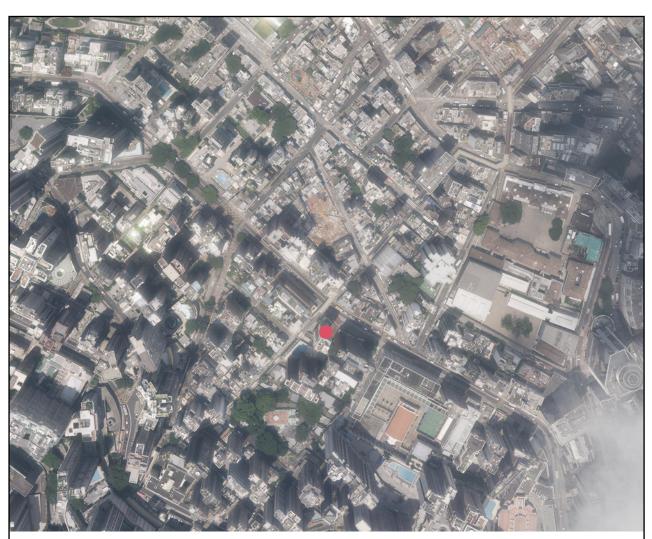

The blank area falls outside the coverage of the relevant Aerial Photograph 鳥瞰照片並不覆蓋本空白範圍

● Location of the Development 發展項目的位置

Adopted from part of the aerial photograph taken by the Survey and Mapping Office of Lands Department at a flying height of 6,000 feet, Photo No. E225603C, date of flight: 7 August 2024.

摘錄自地政總署測繪處於2024年8月7日在6,000呎的飛行高度拍攝之鳥瞰照片,照片編號為E225603C。

Survey and Mapping Office, Lands Department, The Government of the HKSAR © Copyright reserved – reproduction by permission only. 香港特別行政區政府地政總署測繪處 © 版權所有,經准許複印。

## Notes:

- 1. Copy of the aerial photograph is available for free inspection during opening hours at the sales office.
- 2. The aerial photograph may show more than the area required under the Residential Properties (First-hand Sales) Ordinance due to the technical reason that the boundary of the Development is irregular.
- The Vendor advises prospective purchasers to conduct an on-site visit for a better understanding of the Development site, its surrounding environment and the public facilities nearby.

## 備註:

- 1. 鳥瞰照片之副本可於售樓處開放時間內免費查閱。
- 2. 由於發展項目的邊界不規則的技術原因,此鳥瞰照片所顯示的範圍可能 超過《一手住宅物業銷售條例》所規定的範圍。
- 3. 賣方建議準買家到有關發展地盤作實地考察,以對該發展地盤、其周邊 地區環境及附近的公共設施有較佳了解。

● Location of the Development 發展項目的位置

Adopted from part of the aerial photograph taken by the Survey and Mapping Office of Lands Department at a flying height of 6,000 feet, Photo No. E226008C, date of flight: 7 August 2024.