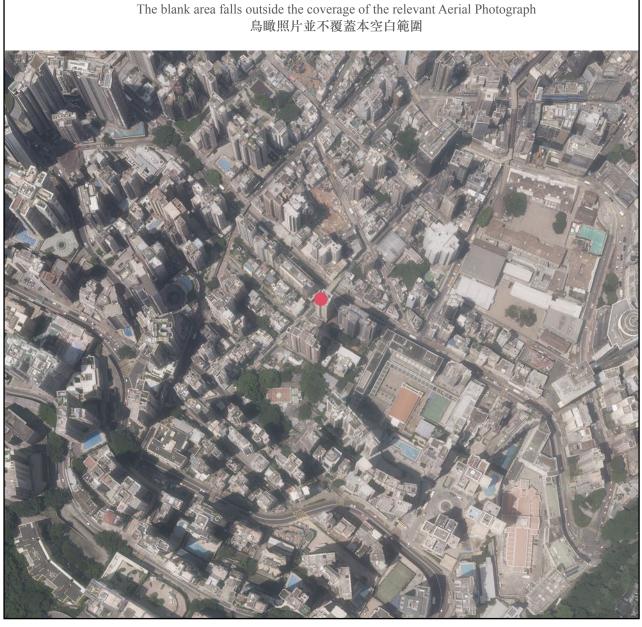

摘錄自地政總署測繪處於2024年8月7日在6,000呎的飛行高度拍攝之鳥瞰照片,照片編號為E226008C。

Survey and Mapping Office, Lands Department, The Government of the HKSAR © Copyright reserved – reproduction by permission only. 香港特別行政區政府地政總署測繪處 © 版權所有,經准許複印。

## Notes:

- 1. Copy of the aerial photograph is available for free inspection during opening hours at the sales office
- 2. The aerial photograph may show more than the area required under the Residential Properties (First-hand Sales) Ordinance due to the technical reason that the boundary of the Development is irregular.
- The Vendor advises prospective purchasers to conduct an on-site visit for a better understanding of the Development site, its surrounding environment and the public facilities nearby.

## 備註:

- 1. 鳥瞰照片之副本可於售樓處開放時間內免費查閱。
- 2. 由於發展項目的邊界不規則的技術原因,此鳥瞰照片所顯示的範圍可能 超過《一手住宅物業銷售條例》所規定的範圍。
- 3. 賣方建議準買家到有關發展地盤作實地考察,以對該發展地盤、其周邊 地區環境及附近的公共設施有較佳了解。